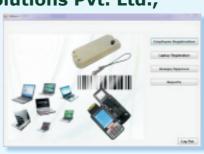

## **Laptop Movement Tracking Solution that helps in tracking**

Tareta Solutions presents an integrated solution that harnesses the RF ID and Barcode technologies to provide you an automated Laptop tracking solution.

- > Automated Laptop movement tracking and reporting
- > Tracks the employees and assigned laptops
- > Avoids queue at security gate
- Security guard will be able to verify the Laptop and identify the correct owner automatically
- > Reduce shrinkage of Laptop
- > Employees happy as there is hardly any inconvenience to them