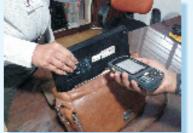

## **Laptop Movement Tracking Solution that helps in tracking**

Tareta Solutions presents an integrated solution that harnesses the RF ID and Barcode technologies to provide you an automated Laptop tracking solution.

- > Automated Laptop movement tracking and reporting
- > Tracks the employees and assigned laptops
- > Avoids queue at security gate
- Security guard will be able to verify the Laptop and identify the correct owner automatically
- > Reduce shrinkage of Laptop
- > Employees happy as there is hardly any inconvenience to them