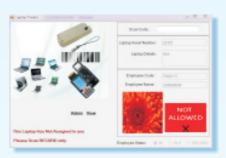

- > Automated Laptop movement tracking and reporting
- > Tracks the employees and assigned laptops
- > Avoids queue at security gate
- Security guard will be able to verify the Laptop and identify the correct owner automatically
- > Reduce shrinkage of Laptop
- > Employees happy as there is hardly any inconvenience to them